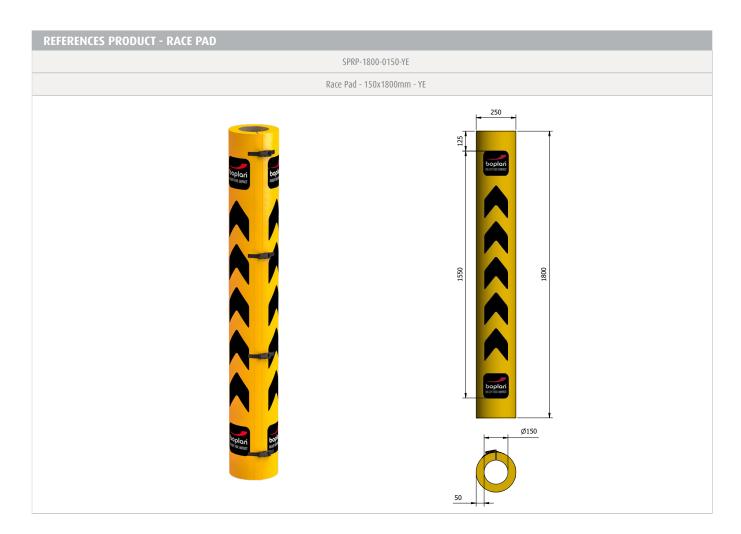

## RACE PAD BOPLAN SPORT SPECIFICATION SHEET

Revision: 27 February 2023 10:17 AM Boplan reference: SPRP-1800-0150-YE

## PRODUCT SPECIFICATIONS

| APPLICATION  |                                                                                                                                                                                                       |  |
|--------------|-------------------------------------------------------------------------------------------------------------------------------------------------------------------------------------------------------|--|
| Environment  | Designed for sporting events - such as cycling races - with risk of collision of participants with spectators and obstacles.  Outdoor and indoor use                                                  |  |
| Features     | 5 cm thick foam layer absorbs impact Highly visible due to contrasting color and height (180 cm) Fasten witch buckles for a tight fit Easy to attach and remove Water- and UV-resistant Easy to clean |  |
| Crash impact | Intended to deflect and absorb the energy from impact  Not intended for vehicle impact                                                                                                                |  |
| MATERIAL     |                                                                                                                                                                                                       |  |
| Outer layer  | PVC                                                                                                                                                                                                   |  |
| Core         | Impact absorbing foam                                                                                                                                                                                 |  |
| Fixation     | 4 Buckles & straps                                                                                                                                                                                    |  |
| COLORS       |                                                                                                                                                                                                       |  |
| Pad          | Yellow RAL 1003                                                                                                                                                                                       |  |

## FEATURES AND FUNCTIONALITY - RACE PAD

| SIZE                |                                        |
|---------------------|----------------------------------------|
| Height              | 1800 mm                                |
| Profile section pad | Inner diameter: 150 mm ( 50 mm thick ) |