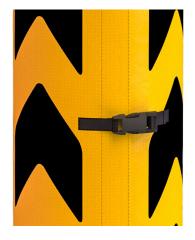

## PRODUCT SPECIFICATIONS

| APPLICATION  |                                                                                                                                                                                                       |  |
|--------------|-------------------------------------------------------------------------------------------------------------------------------------------------------------------------------------------------------|--|
| Environment  | Designed for sporting events - such as cycling races - with risk of collision of participants with spectators and obstacles.  Outdoor and indoor use                                                  |  |
| Features     | 5 cm thick foam layer absorbs impact Highly visible due to contrasting color and height (180 cm) Fasten witch buckles for a tight fit Easy to attach and remove Water- and UV-resistant Easy to clean |  |
| Crash impact | Intended to deflect and absorb the energy from impact  Not intended for vehicle impact                                                                                                                |  |
| MATERIAL     |                                                                                                                                                                                                       |  |
| Outer layer  | PVC                                                                                                                                                                                                   |  |
| Core         | Impact absorbing foam                                                                                                                                                                                 |  |
| Fixation     | 4 Buckles & straps                                                                                                                                                                                    |  |
| COLORS       |                                                                                                                                                                                                       |  |
| Pad          | Yellow RAL 1003                                                                                                                                                                                       |  |

## FEATURES AND FUNCTIONALITY - RACE PAD

| SIZE                |                                        |
|---------------------|----------------------------------------|
| Height              | 1800 mm                                |
| Profile section pad | Inner diameter: 150 mm ( 50 mm thick ) |