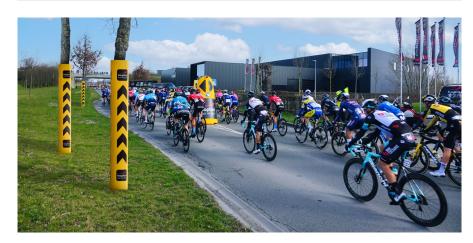

## PRODUCT SPECIFICATIONS

| APPLICATION  |                                                                                                                                                                                                       |  |
|--------------|-------------------------------------------------------------------------------------------------------------------------------------------------------------------------------------------------------|--|
| Environment  | Designed for sporting events - such as cycling races - with risk of collision of participants with spectators and obstacles.  Outdoor and indoor use                                                  |  |
| Features     | 5 cm thick foam layer absorbs impact Highly visible due to contrasting color and height (180 cm) Fasten witch buckles for a tight fit Easy to attach and remove Water- and UV-resistant Easy to clean |  |
| Crash impact | Intended to deflect and absorb the energy from impact  Not intended for vehicle impact                                                                                                                |  |
| MATERIAL     |                                                                                                                                                                                                       |  |
| Outer layer  | PVC                                                                                                                                                                                                   |  |
| Core         | Impact absorbing foam                                                                                                                                                                                 |  |
| Fixation     | 4 Buckles & straps                                                                                                                                                                                    |  |
| COLORS       |                                                                                                                                                                                                       |  |
| Pad          | Yellow RAL 1003                                                                                                                                                                                       |  |