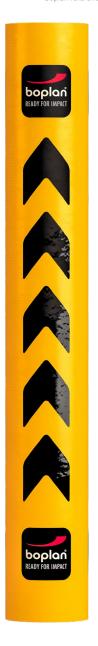

## PRODUCT SPECIFICATIONS

| APPLICATION  |                                                                                                                                                                                                       |  |
|--------------|-------------------------------------------------------------------------------------------------------------------------------------------------------------------------------------------------------|--|
| Environment  | Designed for sporting events - such as cycling races - with risk of collision of participants with spectators and obstacles.  Outdoor and indoor use                                                  |  |
| Features     | 5 cm thick foam layer absorbs impact Highly visible due to contrasting color and height (180 cm) Fasten witch buckles for a tight fit Easy to attach and remove Water- and UV-resistant Easy to clean |  |
| Crash impact | Intended to deflect and absorb the energy from impact  Not intended for vehicle impact                                                                                                                |  |
| MATERIAL     |                                                                                                                                                                                                       |  |
| Outer layer  | PVC                                                                                                                                                                                                   |  |
| Core         | Impact absorbing foam                                                                                                                                                                                 |  |
| Fixation     | 4 Buckles & straps                                                                                                                                                                                    |  |
| COLORS       |                                                                                                                                                                                                       |  |
| Pad          | Yellow RAL 1003                                                                                                                                                                                       |  |

## FEATURES AND FUNCTIONALITY - RACE PAD

| SIZE                |                                        |
|---------------------|----------------------------------------|
| Height              | 1800 mm                                |
| Profile section pad | Inner diameter: 150 mm ( 50 mm thick ) |